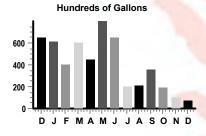

---------------------------------------------|---------------------|--------------------|-----------------------|----------------------|
|              |            |      | Previous Balance:<br>Payments Received:<br>Balance Forward:                     |                     |                    |                       | 3.63<br>3.63<br>0.00 |
|              |            |      | Reclaim Wtr Non-WasteWtr Cust<br>Reclaim Water Common Area<br>Total New Charges | 37498               | 37568              | 70                    | 2.59<br>2.59         |
|              |            |      | Total Amount Due:                                                               | 11 40               |                    |                       | \$2.59               |

#### RECLAIM WATER NON-WASTEWATER



Want to stay off Santa's naughty list this year? Recycle the following: cardboard boxes, plastic bottles, cans, and glass bottles. Throw away/ donate the following: garland, tinsel, wrapping paper, ribbons, bows, bubble wrap and plastic air pillows.

SEE REVERSE SIDE FOR ADDITIONAL INFORMATION

| MC-1250-19                                                                                                                                                                   |                           |                                                                                 |
|------------------------------------------------------------------------------------------------------------------------------------------------------------------------------|---------------------------|-----------