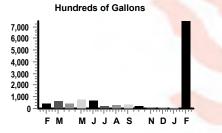

#### ACCOUNT NUMBER: 313378-164142 SUMMER WOODS COMMUNITY DEVELOPMENT DISTRICT 10904 HIGH NOON TRL

 BILLING DATE:
 27-DEC-2022

 DUE DATE:
 17-JAN-2023

A LATE PAYMENT FEE WILL BE ASSESSED IF FULL PAYMENT IS NOT RECEIVED BY THE DUE DATE.

| FROM<br>DATE | TO<br>DATE | DAYS |                                                                                 | PREVIOUS<br>READING | PRESENT<br>READING | USAGE<br>X 100 = GAL. | AMOUNT               |
|--------------|------------|------|---------------------------------------------------------------------------------|---------------------|--------------------|-----------------------|----------------------|
|              |            |      | Previous Balance:<br>Payments Received:<br>Balance Forward:                     |                     |                    |                       | 3.63<br>3.63<br>0.00 |
|              |            |      | Reclaim Wtr Non-WasteWtr Cust<br>Reclaim Water Common Area<br>Total New Charges | 37498               | 37568              | 70                    | 2.59<br>2.59         |
|              |            |      | Total Amount Due:                                                               | 11 40               |                    |                       | \$2.59               |