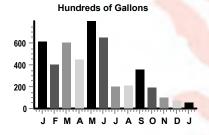

---------------------------------------------|---------------------|--------------------|-----------------------|----------------------|
|              |            |      | Previous Balance:<br>Payments Received:<br>Balance Forward:                     |                     |                    |                       | 2.59<br>2.59<br>0.00 |
|              |            |      | Reclaim Wtr Non-WasteWtr Cust<br>Reclaim Water Common Area<br>Total New Charges | 37568               | 37626              | 58                    | 2.15<br>2.15         |
|              |            |      | Total Amount Due:                                                               | 19                  |                    |                       | \$2.15               |

#### RECLAIM WATER NON-WASTEWATER



Prevent costly plumbing repairs for yourself and help keep our environment safe. Please do not put grease or motor oil down your drain or flush disposable wipes, paper towels, feminine hygiene products, and diapers.

SEE REVERSE SIDE FOR ADDITIONAL INFORMATION

| MC-1250-19                                                                                                                                                                     |                            |                                                                                 |
|--------------------------------------------------------------------------------------------------------------------------------------------------------------------------------|----------------------------|---------------------------------------