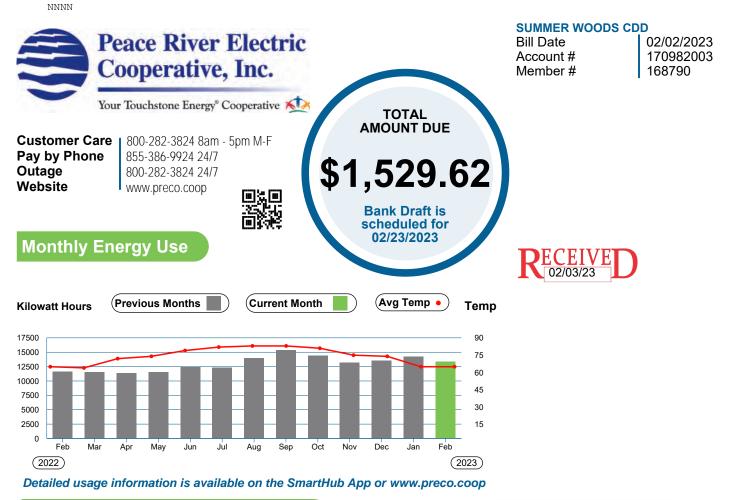

### Summer Woods CDD Manatee County Utilities Department Month: 12/22 Dated: 12/27/2022 Due: 01/17/2023

| <u>Account</u> | <b>Description</b> | Service Address     | <u>Code</u> | A  | mount  |
|----------------|--------------------|---------------------|-------------|----|--------|
| 164142         | Irrigation         | 10904 High Noon Tr  | 53600-4314  | \$ | 2.59   |
| 164143         | Irrigation         | 11336 Daybreak Gln  | 53600-4314  | \$ | 4.29   |
| 164145         | Irrigation         | 11424 Daybreak Gln  | 53600-4314  | \$ | -      |
| 164146         | Irrigation         | 11371 Daybreak Gln  | 53600-4314  | \$ | 1.44   |
| 164144         | Irrigation         | 8805 Summerwoods Dr | 53600-4314  | \$ | 311.17 |
| 164670         | Water              | 11205 Daybreak Gln  | 53600-4304  | \$ | 331.18 |

| \$<br>331.18 |
|--------------|
| \$<br>319.49 |
| \$<br>650.67 |
| Ψ            |

MANATEE COUNTY UTILITIES DEPARTMENT P. O. BOX 25010 BRADENTON, FL 34206-5010 PHONE: (941) 792-8811 www.mymanatee.org/utilities