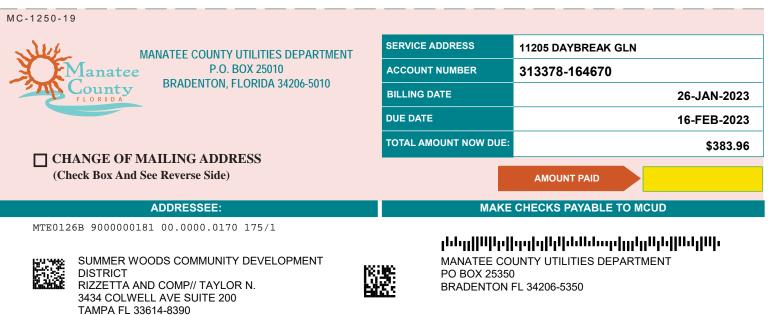

SEE REVERSE SIDE FOR ADDITIONAL INFORMATION

| MC-1250-19                                                                                                                                                                   |                           |                                                                                 |
|------------------------------------------------------------------------------------------------------------------------------------------------------------------------------|---------------------------|---------------------------------------------------------------------------------|
| MANATEE COUNTY UTILITIES DEPARTMENT                                                                                                                                          | SERVICE ADDRESS           | 10904 HIGH NOON TRL                                                             |
| P.O. BOX 25010                                                                                                                                                               | ACCOUNT NUMBER            | 313378-164142                                                                   |
| BRADENTON, FLORIDA 34206-5010                                                                                                                                                | BILLING DATE              | 27-DEC-2022                                                                     |
|                                                                                                                                                                              | DUE DATE                  | 17-JAN-2023                                                                     |
|                                                                                                                                                                              | TOTAL AMOUNT NOW DUE:     | \$2.59                                                                          |
| CHANGE OF MAILING ADDRESS<br>(Check Box And See Reverse Side)                                                                                                                |                           |                                                                                 |
| ADDRESSEE:                                                                                                                                                                   | MAKE                      | CHECKS PAYABLE TO MCUD                                                          |
| MTE1227A 900000079 00.0000.0073 77/1<br>SUMMER WOODS COMMUNITY DEVELOPMENT<br>DISTRICT<br>RIZZETTA AND COMP// TAYLOR N.<br>3434 COLWELL AVE SUITE 200<br>TAMPA FL 33614-8390 | MANATEE CC<br>PO BOX 2535 | <b>UNTY UTILITIES DEPARTMENT</b><br>ONTY UTILITIES DEPARTMENT<br>OFL 34206-5350 |