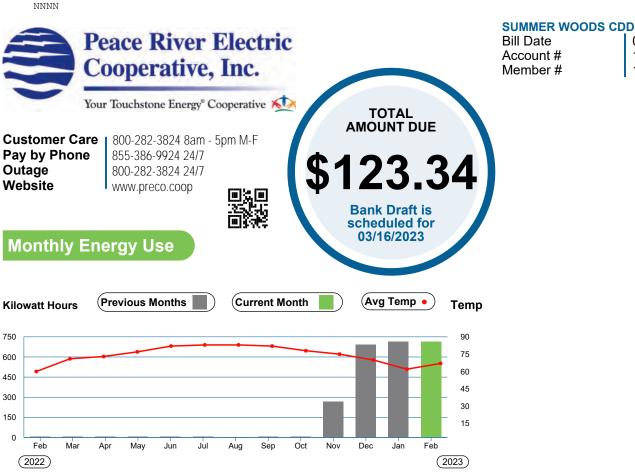

------------------------|-----------------------|----------------|---------------|
| 185639001 | Irrigation Control           | 10904 High Noon Trail | 53100-4304     | \$<br>123.34  |
| 185639002 | <b>Emergency Access Gate</b> | 11424 Daybreak Glen   | 53100-4304     | \$<br>32.12   |
| 170982001 | Entry Sign                   | 8805 Summer Woods Dr  | 53100-4304     | \$<br>45.86   |
| 185639003 | Lift Station                 | 10160 Daybreak Gln    | 53100-4304     | \$<br>-       |
|           |                              |                       | Summary        |               |
|           |                              |                       | 001 53100-4304 | \$<br>201.32  |
|           |                              |                       | Total          | \$<br>201.32  |





Detailed usage information is available on the SmartHub App or www.preco.coop



SUMMER WOODS CDD 3434 COLWELL AVE STE 200 TAMPA FL 33614-8390

WAUCHULA FL 33873-1547

02/23/2023

185639001

168790



| Account<br>185639001                                                                              | •••            | Service Address<br>10904 HIGH NOON TRL |                                               |                                 | Service Description E                                                                                 |                           |                                    |                                                                             |  |  |
|---------------------------------------------------------------------------------------------------|-