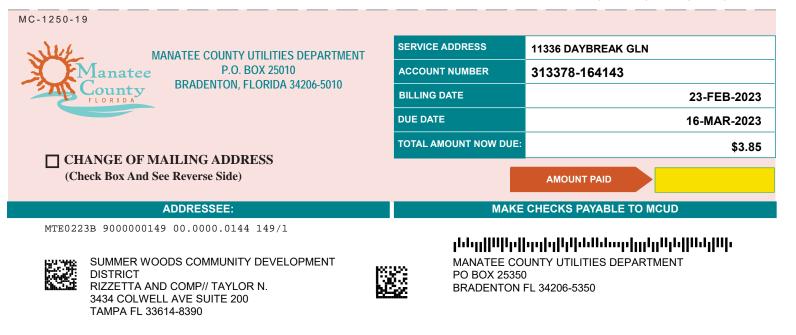

#### ACCOUNT NUMBER: 313378-164143 SUMMER WOODS COMMUNITY DEVELOPMENT DISTRICT 11336 DAYBREAK GLN

 BILLING DATE:
 27-DEC-2022

 DUE DATE:
 17-JAN-2023

| A LATE PAYMENT FEE | WILL BE ASSESSED IF FULI | PAYMENT IS NOT RECEIVE | D BY THE DUE DATE. |
|--------------------|--------------------------|------------------------|--------------------|
|                    |                          |                        |                    |

| FROM<br>DATE | TO<br>DATE | DAYS |                                                                                 | PREVIOUS<br>READING | PRESENT<br>READING | USAGE<br>X 100 = GAL. | AMOUNT               |
|--------------|------------|------|---------------------------------------------------------------------------------|---------------------|--------------------|-----------------------|----------------------|
|              |            |      | Previous Balance:<br>Payments Received:<br>Balance Forward:                     |                     |                    |                       | 3.74<br>3.74<br>0.00 |
|              |            |      | Reclaim Wtr Non-WasteWtr Cust<br>Reclaim Water Common Area<br>Total New Charges | 5463                | 5579               | 116                   | 4.29<br>4.29         |
|              |            |      | Total Amount Due:                                                               | 14                  |                    |                       | \$4.29               |

SEE REVERSE SIDE FOR ADDITIONAL INFORMATION

| MC-1250-19                                                                                                                                                                   |                            |                                                 |
|------------------------------------------------------------------------------------------------------------------------------------------------------------------------------|----------------------------|-------------------------------------------------|
| MANATEE COUNTY UTILITIES DEPARTMENT                                                                                                                                          | SERVICE ADDRESS            | 11336 DAYBREAK GLN                              |
| Manatee P.O. BOX 25010                                                                                                                                                       | ACCOUNT NUMBER             | 313378-164143                                   |
| BRADENTON, FLORIDA 34206-5010                                                                                                                                                | BILLING DATE               | 27-DEC-2022                                     |
|                                                                                                                                                                              | DUE DATE                   | 17-JAN-2023                                     |
|                                                                                                                                                                              | TOTAL AMOUNT NOW DUE:      | \$4.29                                          |
| CHANGE OF MAILING ADDRESS<br>(Check Box And See Reverse Side)                                                                                                                |                            |                                                 |
| ADDRESSEE:                                                                                                                                                                   | MAKE                       | CHECKS PAYABLE TO MCUD                          |
| MTE1227A 900000080 00.0000.0074 78/1<br>SUMMER WOODS COMMUNITY DEVELOPMENT<br>DISTRICT<br>RIZZETTA AND COMP// TAYLOR N.<br>3434 COLWELL AVE SUITE 200<br>TAMPA FL 33614-8390 | MANATEE CO<br>PO BOX 25350 | UNTY UTILITIES DEPARTMENT<br>)<br>FL 34206-5350 |