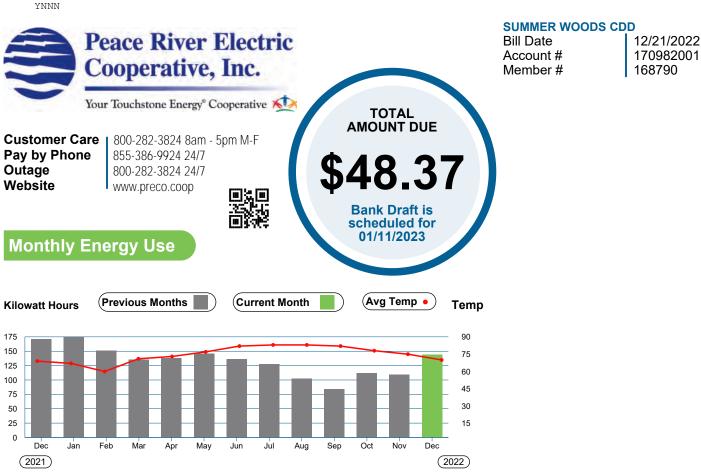

### Summer Woods CDD Manatee County Utilities Department Month: 12/22 Dated: 12/27/2022 Due: 01/17/2023

| <u>Account</u> | <b>Description</b> | Service Address     | <u>Code</u> | A  | mount  |
|----------------|--------------------|---------------------|-------------|----|--------|
| 164142         | Irrigation         | 10904 High Noon Tr  | 53600-4314  | \$ | 2.59   |
| 164143         | Irrigation         | 11336 Daybreak Gln  | 53600-4314  | \$ | 4.29   |
| 164145         | Irrigation         | 11424 Daybreak Gln  | 53600-4314  | \$ | -      |
| 164146         | Irrigation         | 11371 Daybreak Gln  | 53600-4314  | \$ | 1.44   |
| 164144         | Irrigation         | 8805 Summerwoods Dr | 53600-4314  | \$ | 311.17 |
| 164670         | Water              | 11205 Daybreak Gln  | 53600-4304  | \$ | 331.18 |

| \$<br>331.18 |
|--------------|
| \$<br>319.49 |
| \$<br>650.67 |
| Ψ            |

MANATEE COUNTY UTILITIES DEPARTMENT P. O. BOX 25010 BRADENTON, FL 34206-5010 PHONE: (941) 792-8811 www.mymanatee.org/utilities