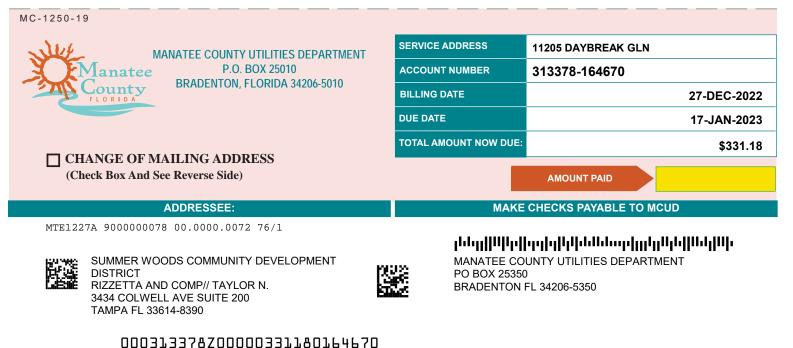

### Summer Woods CDD Manatee County Utilities Department Month: 12/22 Dated: 12/27/2022 Due: 01/17/2023

| <u>Account</u> | <b>Description</b> | Service Address     | <u>Code</u> | A  | mount  |
|----------------|--------------------|---------------------|-------------|----|--------|
| 164142         | Irrigation         | 10904 High Noon Tr  | 53600-4314  | \$ | 2.59   |
| 164143         | Irrigation         | 11336 Daybreak Gln  | 53600-4314  | \$ | 4.29   |
| 164145         | Irrigation         | 11424 Daybreak Gln  | 53600-4314  | \$ | -      |
| 164146         | Irrigation         | 11371 Daybreak Gln  | 53600-4314  | \$ | 1.44   |
| 164144         | Irrigation         | 8805 Summerwoods Dr | 53600-4314  | \$ | 311.17 |
| 164670         | Water              | 11205 Daybreak Gln  | 53600-4304  | \$ | 331.18 |

| \$<br>331.18 |
|--------------|
| \$<br>319.49 |
| \$<br>650.67 |
| Ψ            |

MANATEE COUNTY UTILITIES DEPARTMENT P. O. BOX 25010 BRADENTON, FL 34206-5010 PHONE: (941) 792-8811 www.mymanatee.org/utilities

#### ACCOUNT NUMBER: 313378-164670 SUMMER WOODS COMMUNITY DEVELOPMENT DISTRICT 11205 DAYBREAK GLN

 BILLING DATE:
 27-DEC-2022

 DUE DATE:
 17-JAN-2023

| A LATE DAVMENT FFF W | TIT DE ACCECCED IE FIII | L PAYMENT IS NOT RECEIVED | DV THE DHE DATE  |
|----------------------|-------------------------|---------------------------|------------------|
| A LAIL FAINENT FEEV  | ILL DE ASSESSED IF FUL  | LIAIMENI IS NOI RECEIVED  | DI THE DUE DATE. |