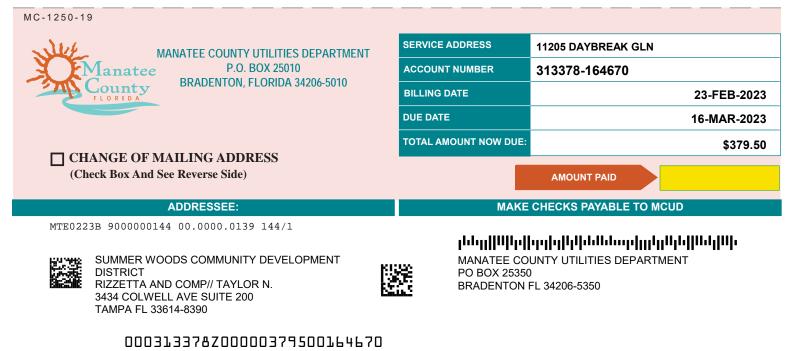

SEE REVERSE SIDE FOR ADDITIONAL INFORMATION

| MC-1250-19                                                                                                                                                                   |                           |                                                                                 |
|------------------------------------------------------------------------------------------------------------------------------------------------------------------------------|---------------------------|---------------------------------------------------------------------------------|
| MANATEE COUNTY UTILITIES DEPARTMENT                                                                                                                                          | SERVICE ADDRESS           | 10904 HIGH NOON TRL                                                             |
| P.O. BOX 25010                                                                                                                                                               | ACCOUNT NUMBER            | 313378-164142                                                                   |
| BRADENTON, FLORIDA 34206-5010                                                                                                                                                | BILLING DATE              | 27-DEC-2022                                                                     |
|                                                                                                                                                                              | DUE DATE                  | 17-JAN-2023                                                                     |
|                                                                                                                                                                              | TOTAL AMOUNT NOW DUE:     | \$2.59                                                                          |
| CHANGE OF MAILING ADDRESS<br>(Check Box And See Reverse Side)                                                                                                                |                           |                                                                                 |
| ADDRESSEE:                                                                                                                                                                   | MAKE                      | CHECKS PAYABLE TO MCUD                                                          |
| MTE1227A 900000079 00.0000.0073 77/1<br>SUMMER WOODS COMMUNITY DEVELOPMENT<br>DISTRICT<br>RIZZETTA AND COMP// TAYLOR N.<br>3434 COLWELL AVE SUITE 200<br>TAMPA FL 33614-8390 | MANATEE CC<br>PO BOX 2535 | <b>UNTY UTILITIES DEPARTMENT</b><br>ONTY UTILITIES DEPARTMENT<br>OFL 34206-5350 |