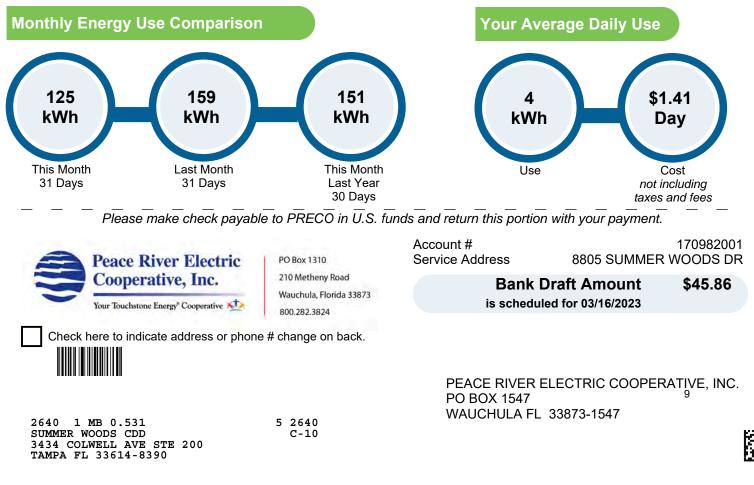

### Summer Woods CDD Manatee County Utilities Department Month: 12/22 Dated: 12/27/2022 Due: 01/17/2023

| <u>Account</u> | <b>Description</b> | Service Address     | <u>Code</u> | A  | mount  |
|----------------|--------------------|---------------------|-------------|----|--------|
| 164142         | Irrigation         | 10904 High Noon Tr  | 53600-4314  | \$ | 2.59   |
| 164143         | Irrigation         | 11336 Daybreak Gln  | 53600-4314  | \$ | 4.29   |
| 164145         | Irrigation         | 11424 Daybreak Gln  | 53600-4314  | \$ | -      |
| 164146         | Irrigation         | 11371 Daybreak Gln  | 53600-4314  | \$ | 1.44   |
| 164144         | Irrigation         | 8805 Summerwoods Dr | 53600-4314  | \$ | 311.17 |
| 164670         | Water              | 11205 Daybreak Gln  | 53600-4304  | \$ | 331.18 |

| \$<br>331.18 |
|--------------|
| \$<br>319.49 |
| \$<br>650.67 |
| Ψ            |

MANATEE COUNTY UTILITIES DEPARTMENT P. O. BOX 25010 BRADENTON, FL 34206-5010 PHONE: (941) 792-8811 www.mymanatee.org/utilities