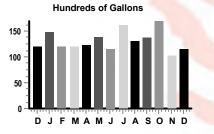

---------------------------------------------|---------------------|--------------------|-----------------------|----------------------|
|              |            |      | Previous Balance:<br>Payments Received:<br>Balance Forward:                     |                     |                    |                       | 3.74<br>3.74<br>0.00 |
|              |            |      | Reclaim Wtr Non-WasteWtr Cust<br>Reclaim Water Common Area<br>Total New Charges | 5463                | 5579               | 116                   | 4.29<br>4.29         |
|              |            |      | Total Amount Due:                                                               | 14                  |                    |                       | \$4.29               |

#### RECLAIM WATER NON-WASTEWATER



Want to stay off Santa's naughty list this year? Recycle the following: cardboard boxes, plastic bottles, cans, and glass bottles. Throw away/ donate the following: garland, tinsel, wrapping paper, ribbons, bows, bubble wrap and plastic air pillows.

SEE REVERSE SIDE FOR ADDITIONAL INFORMATION

| MC-1250-19                                                                                                                                                                   |                            |                                                 |
|------------------------------------------------------------------------------------------------------------------------------------------------------------------------------|----------------------------|-----------------------------------------