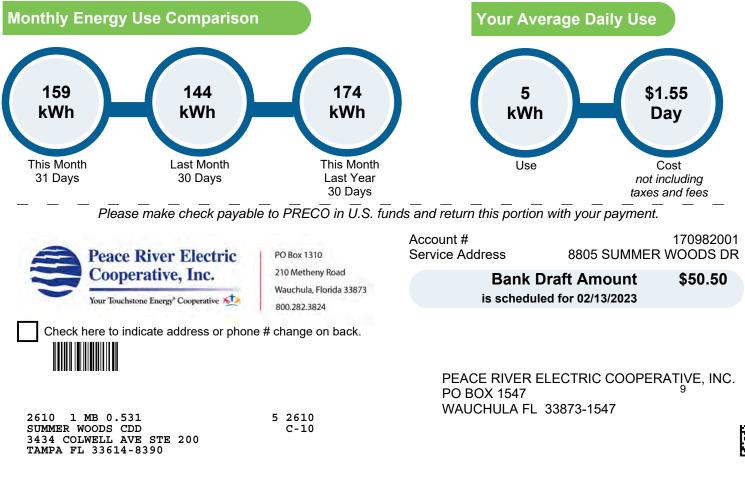

### Summer Woods CDD Manatee County Utilities Department Month: 12/22 Dated: 12/27/2022 Due: 01/17/2023

| <u>Account</u> | <b>Description</b> | Service Address     | <u>Code</u> | A  | mount  |
|----------------|--------------------|---------------------|-------------|----|--------|
| 164142         | Irrigation         | 10904 High Noon Tr  | 53600-4314  | \$ | 2.59   |
| 164143         | Irrigation         | 11336 Daybreak Gln  | 53600-4314  | \$ | 4.29   |
| 164145         | Irrigation         | 11424 Daybreak Gln  | 53600-4314  | \$ | -      |
| 164146         | Irrigation         | 11371 Daybreak Gln  | 53600-4314  | \$ | 1.44   |
| 164144         | Irrigation         | 8805 Summerwoods Dr | 53600-4314  | \$ | 311.17 |
| 164670         | Water              | 11205 Daybreak Gln  | 53600-4304  | \$ | 331.18 |

| \$<br>331.18 |
|--------------|
| \$<br>319.49 |
| \$<br>650.67 |
| Ψ            |

MANATEE COUNTY UTILITIES DEPARTMENT P. O. BOX 25010 BRADENTON, FL 34206-5010 PHONE: (941) 792-8811 www.mymanatee.org/utilities