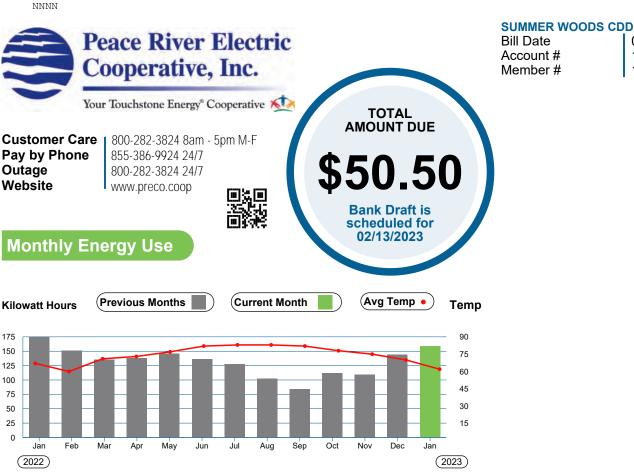

### Summer Woods CDD Manatee County Utilities Department Month: 12/22 Dated: 12/27/2022 Due: 01/17/2023

| <u>Account</u> | <b>Description</b> | Service Address     | <u>Code</u> | A  | mount  |
|----------------|--------------------|---------------------|-------------|----|--------|
| 164142         | Irrigation         | 10904 High Noon Tr  | 53600-4314  | \$ | 2.59   |
| 164143         | Irrigation         | 11336 Daybreak Gln  | 53600-4314  | \$ | 4.29   |
| 164145         | Irrigation         | 11424 Daybreak Gln  | 53600-4314  | \$ | -      |
| 164146         | Irrigation         | 11371 Daybreak Gln  | 53600-4314  | \$ | 1.44   |
| 164144         | Irrigation         | 8805 Summerwoods Dr | 53600-4314  | \$ | 311.17 |
| 164670         | Water              | 11205 Daybreak Gln  | 53600-4304  | \$ | 331.18 |

| \$<br>331.18 |
|--------------|
| \$<br>319.49 |
| \$<br>650.67 |
| Ψ            |

MANATEE COUNTY UTILITIES DEPARTMENT P. O. BOX 25010 BRADENTON, FL 34206-5010 PHONE: (941) 792-8811 www.mymanatee.org/utilities