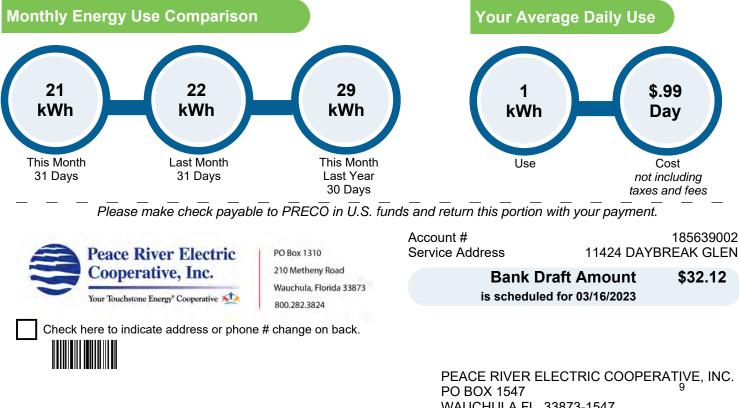

### Summer Woods CDD Manatee County Utilities Department Month: 12/22 Dated: 12/27/2022 Due: 01/17/2023

| <u>Account</u> | <b>Description</b> | Service Address     | <u>Code</u> | A  | mount  |
|----------------|--------------------|---------------------|-------------|----|--------|
| 164142         | Irrigation         | 10904 High Noon Tr  | 53600-4314  | \$ | 2.59   |
| 164143         | Irrigation         | 11336 Daybreak Gln  | 53600-4314  | \$ | 4.29   |
| 164145         | Irrigation         | 11424 Daybreak Gln  | 53600-4314  | \$ | -      |
| 164146         | Irrigation         | 11371 Daybreak Gln  | 53600-4314  | \$ | 1.44   |
| 164144         | Irrigation         | 8805 Summerwoods Dr | 53600-4314  | \$ | 311.17 |
| 164670         | Water              | 11205 Daybreak Gln  | 53600-4304  | \$ | 331.18 |

| \$<br>331.18 |
|--------------|
| \$<br>319.49 |
| \$<br>650.67 |
| Ψ            |

MANATEE COUNTY UTILITIES DEPARTMENT P. O. BOX 25010 BRADENTON, FL 34206-5010 PHONE: (941) 792-8811 www.mymanatee.org/utilities