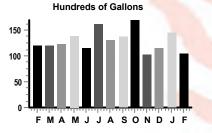

#### ACCOUNT NUMBER: 313378-164142 SUMMER WOODS COMMUNITY DEVELOPMENT DISTRICT 10904 HIGH NOON TRL

 BILLING DATE:
 27-DEC-2022

 DUE DATE:
 17-JAN-2023

A LATE PAYMENT FEE WILL BE ASSESSED IF FULL PAYMENT IS NOT RECEIVED BY THE DUE DATE.

| FROM<br>DATE | TO<br>DATE | DAYS |                                                                                 | PREVIOUS<br>READING | PRESENT<br>READING | USAGE<br>X 100 = GAL. | AMOUNT               |
|--------------|------------|------|---------------------------------------------------------------------------------|---------------------|--------------------|-----------------------|----------------------|
|              |            |      | Previous Balance:<br>Payments Received:<br>Balance Forward:                     |                     |                    |                       | 3.63<br>3.63<br>0.00 |
|              |            |      | Reclaim Wtr Non-WasteWtr Cust<br>Reclaim Water Common Area<br>Total New Charges | 37498               | 37568              | 70                    | 2.59<br>2.59         |
|              |            |      | Total Amount Due:                                                               | 11 40               |                    |                       | \$2.59               |