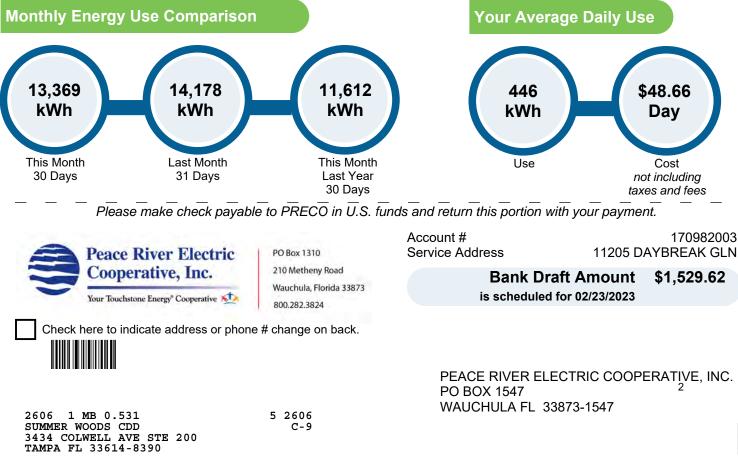

### Summer Woods CDD Manatee County Utilities Department Month: 12/22 Dated: 12/27/2022 Due: 01/17/2023

| <u>Account</u> | <b>Description</b> | Service Address     | <u>Code</u> | A  | mount  |
|----------------|--------------------|---------------------|-------------|----|--------|
| 164142         | Irrigation         | 10904 High Noon Tr  | 53600-4314  | \$ | 2.59   |
| 164143         | Irrigation         | 11336 Daybreak Gln  | 53600-4314  | \$ | 4.29   |
| 164145         | Irrigation         | 11424 Daybreak Gln  | 53600-4314  | \$ | -      |
| 164146         | Irrigation         | 11371 Daybreak Gln  | 53600-4314  | \$ | 1.44   |
| 164144         | Irrigation         | 8805 Summerwoods Dr | 53600-4314  | \$ | 311.17 |
| 164670         | Water              | 11205 Daybreak Gln  | 53600-4304  | \$ | 331.18 |

| \$<br>331.18 |
|--------------|
| \$<br>319.49 |
| \$<br>650.67 |
| Ψ            |

MANATEE COUNTY UTILITIES DEPARTMENT P. O. BOX 25010 BRADENTON, FL 34206-5010 PHONE: (941) 792-8811 www.mymanatee.org/utilities